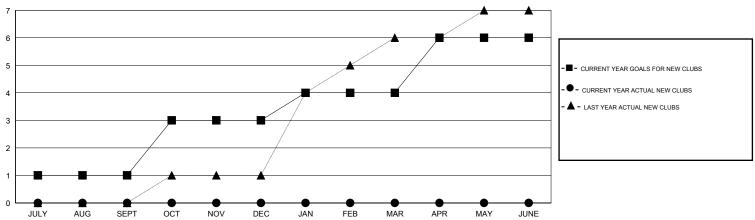

## GOALS AND ACTUAL NEW CLUBS CUMULATIVE

| DROPPED CLUBS: 0 |    |
|------------------|----|
| DROPPED MEMBERS  |    |
| DECEASED         | 1  |
| CLUB CANCELLED   | 0  |
| OTHER            | 58 |
| TOTAL            | 59 |