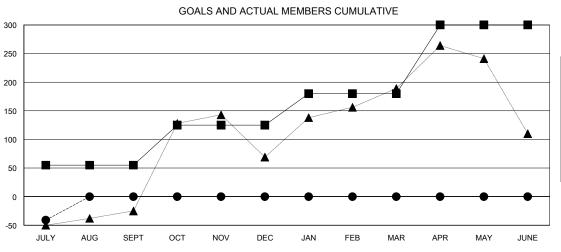

## GOALS AND ACTUAL NEW CLUBS CUMULATIVE

| DROPPED CLUBS: 0 |    |
|------------------|----|
| DROPPED MEMBERS  |    |
| DECEASED         | 1  |
| CLUB CANCELLED   | 0  |
| OTHER            | 58 |
| TOTAL            | 59 |